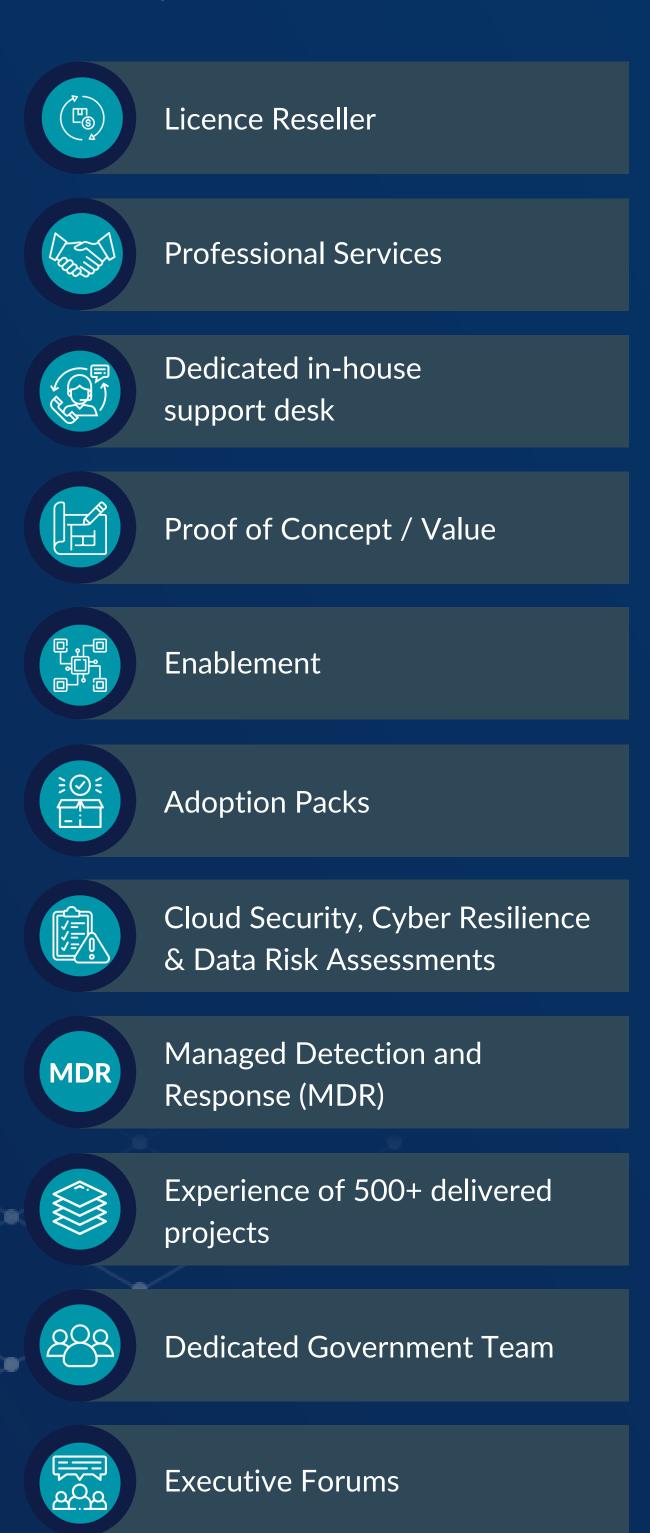

www.somerfordassociates.com/about-us/

Somerford leverages its delivery and support expertise to accelerate customer's digital and cloud transformation journeys, with a large dedicated professional services team. Our Security cleared Consultants deploy solutions that span infrastructure and cloud monitoring, security, analytics, ITOps and DevOps.