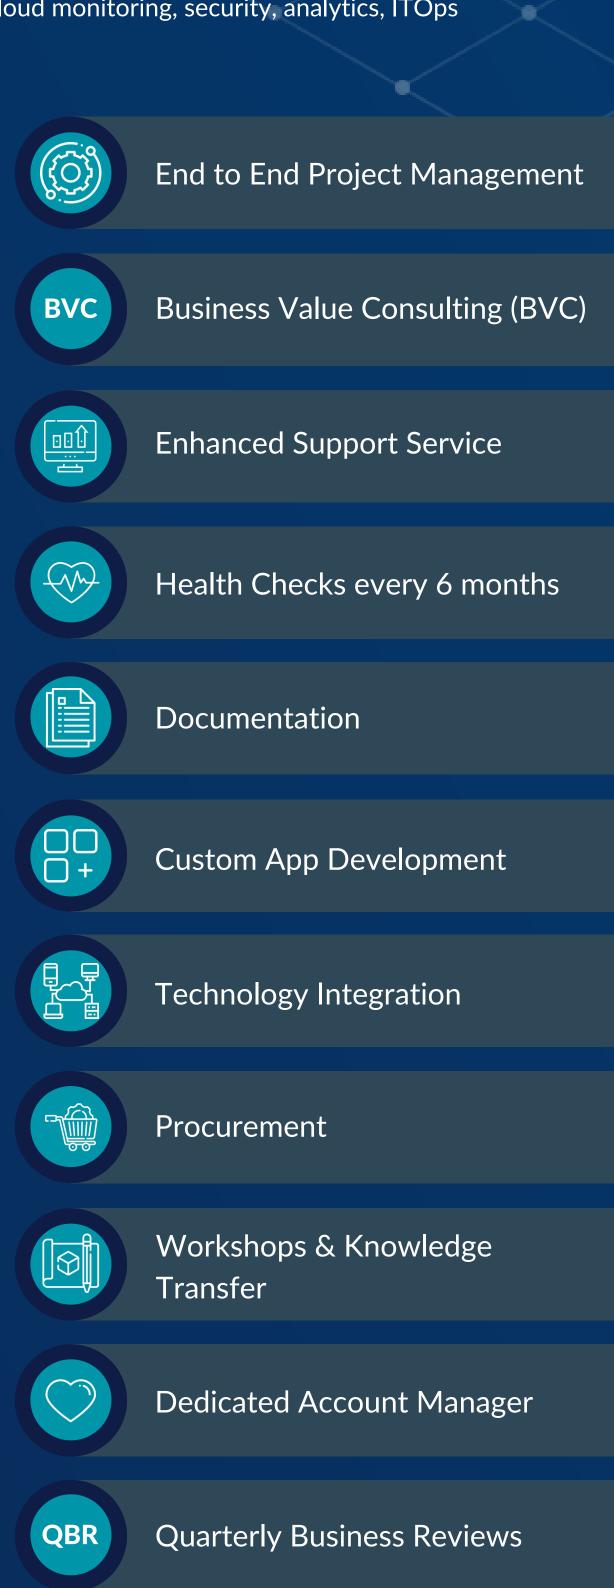

www.somerfordassociates.com/about-us/

Somerford leverages its delivery and support expertise to accelerate customer's digital and cloud transformation journeys, with a large dedicated professional services team. Our Security cleared Consultants deploy solutions that span infrastructure and cloud monitoring, security, analytics, ITOps and DevOps.