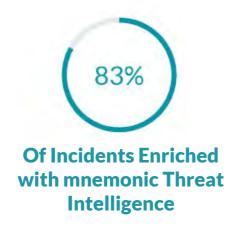

#### Data Security Platform

17+

Billion Events Processed Daily

Somerford are a Gold Partner offering mnemonic MDR Services. mnemonic is the only European vendor recognised five years in a row in the Gartner: Market Guide for Managed Detection and Response Services (MDR).

mnemonic helps businesses manage their security risks, protect their data and defend against cyber threats.

At the heart of the mnemonic solution package is the proprietary MDR platform known as Argus. Argus is a 24×7 MDR service ecosystem exclusively designed to rapidly detect, analyse and respond to security threats. Taking advantage of big data analytics, machine learning, and a complex event-processing framework, Argus provides the advanced threat prevention ecosystem needed to see the big threat picture in real-time and protect customers against advanced persistent threats, zero days and targeted attacks.