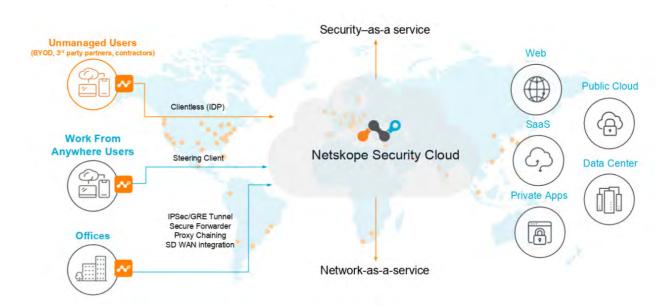

As enterprises embrace Software-as-a-Service, the average organisation has in excess of 1,000 app and cloud services.

Networks are becoming more and more decentralised, and a greater number of users connect directly to the web and apps from any location and any device. The future for Secure Web Gateway is an integration partnership with CASB in a cloud first world for in line app availability.

Netskope understands the context of today's cloud and web usage at the deepest level and provides real-time, granular visibility. It provides control over thousands of apps and cloud services, and enables you to optionally block the use of high-risk apps and cloud services, but safely enable the majority of apps that the business relies on.