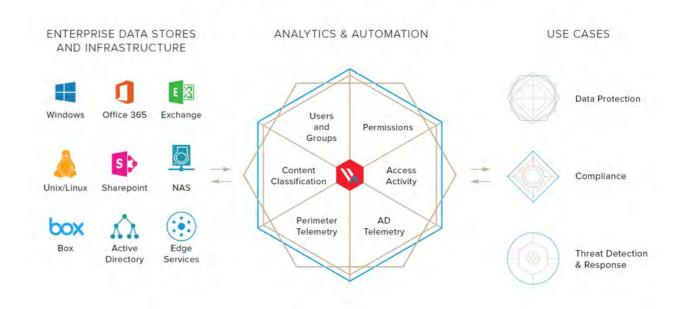

Delinea removes complexity and defines the boundaries of access for thousands of customers worldwide, including over half of the Fortune 100.

Varonis is a pioneer in data security and analytics, specialising in software for data protection, threat detection and response, and compliance. Varonis protects enterprise data by analysing data activity, perimeter telemetry, and user behaviour; prevents disaster by locking down sensitive data; and efficiently sustains a secure state with automation.

#### Data Security Platform

17+

Billion Events Processed Daily

Somerford are a Gold Partner offering mnemonic MDR Services. mnemonic is the only European vendor recognised five years in a row in the Gartner: Market Guide for Managed Detection and Response Services (MDR).