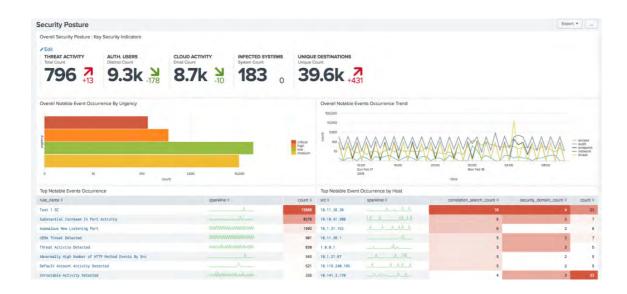

#### **Public Sector**

Our specialist public sector team understands the challenges, not just in respect of data management but also cost control, timely delivery and coherence. We take a holistic, enterprise-level approach to ensure that our solutions are appropriate to the organisational structure, operational processes and output requirements. Across the public sector, we have delivered Security Incident and Event Management (SIEM) solutions that identify, report, mitigate and investigate advanced threats and we have introduced solutions that have greatly increased efficiency in development operations.