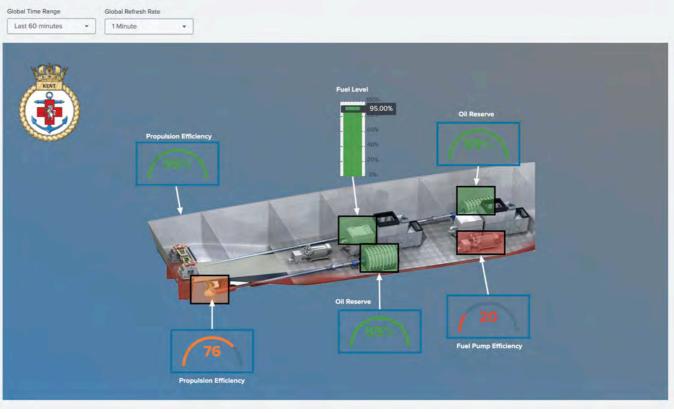

#### Data in Defence

The volume, diversity, accuracy and speed of data within Defence presents a complex, dynamic and pressing challenge. Defence is awash with data, much of which is unstructured and inaccessible and therefore lost to decision makers. Yet there is huge value in this untapped resource that can drive much greater efficiency and effectiveness, support collaborative working and deliver authoritative, reliable and trusted decision support at every level.

To manoeuvre successfully in the information domain, Defence must create, defend and exploit a single information environment that delivers foresight and insight at pace. Through robust and agile data connectivity, 'big data' analytics and the integration of Artificial Intelligence (AI) and Machine Learning (ML), Defence can manage, protect and utilise data far more effectively and, in doing so, secure a competitive advantage against increasingly sophisticated adversaries.