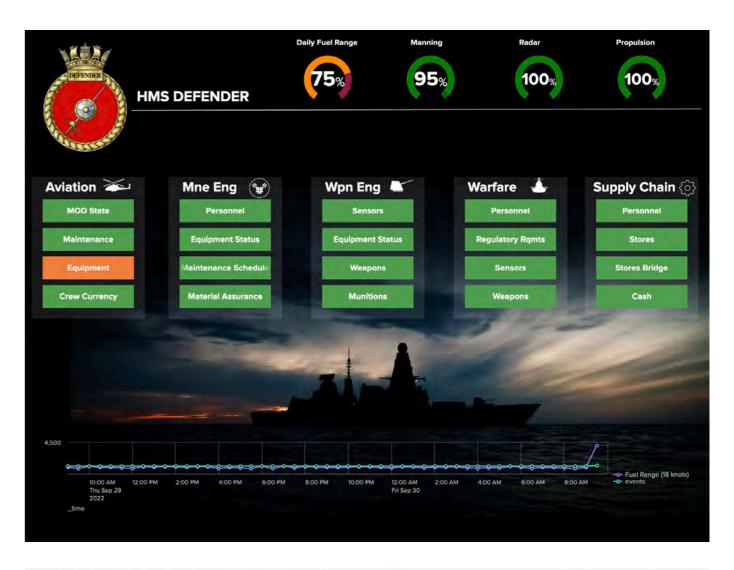

### **splunk** sturn data into doing

Make better, faster decisions with real-time visibility across the Enterprise. Splunk, the Data-to-Everything Platform, unlocks data across all operations and the business, empowering users to prevent problems before they impact customers. With AI driven insight, IT teams can see more of the details and the impact on the business, when issues occur.