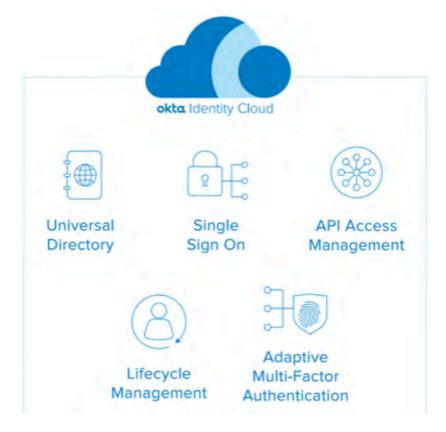

Simplify the way your users connect to Apps and boost your IT teams efficiency. Okta provides cloud based software that helps companies manage and secure user authentication into modern applications, and allows for developers to build identity controls into applications, website web services and devices. Okta securely and simply connects people to their applications from any device, anywhere, anytime.