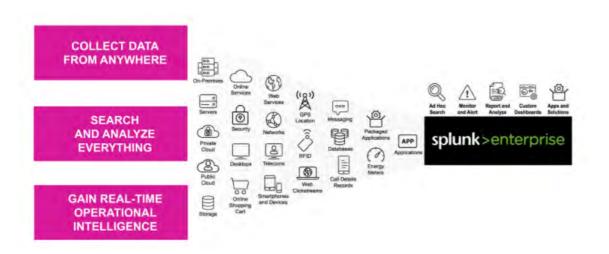

### **splunk** sturn data into doing

Make better, faster decisions with real-time visibility across the Enterprise. Splunk, the Data-to-Everything Platform, unlocks data across all operations and the business, empowering users to prevent problems before they impact customers. With AI driven insight, IT teams can see more of the details and the impact on the business, when issues occur.