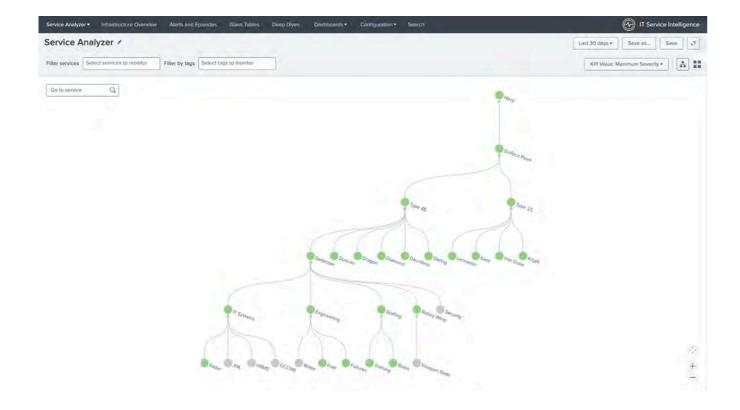

### **splunk** sturn data into doing

Make better, faster decisions with real-time visibility across the Enterprise. Splunk, the Data-to-Everything Platform, unlocks data across all operations and the business, empowering users to prevent problems before they impact customers. With AI driven insight, IT teams can see more of the details and the impact on the business, when issues occur.