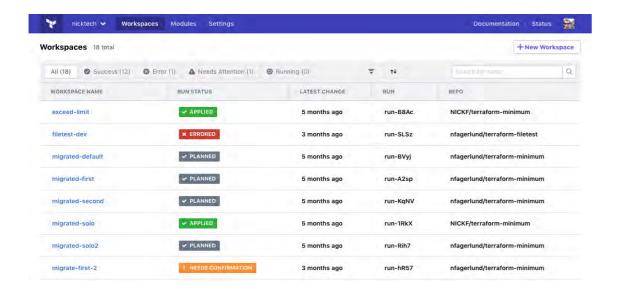

#### **Public Sector**

Our specialist public sector team understands the challenges, not just in respect of data management but also cost control, timely delivery and coherence. We take a holistic, enterprise-level approach to ensure that our solutions are appropriate to the organisational structure, operational processes and output requirements. Across the public sector, we have delivered Security Incident and Event Management (SIEM) solutions that identify, report, mitigate and investigate advanced threats and we have introduced solutions that have greatly increased efficiency in development operations.

Somerford's solutions have helped to deliver public-facing applications that are robust and reliable and have enabled central government departments to identify and address sensitive, over-exposed data and thereby demonstrate effective compliance. This experience includes cloud transformation in the public sector, helping institutions to accelerate their digital transformation to enable secure remote working.