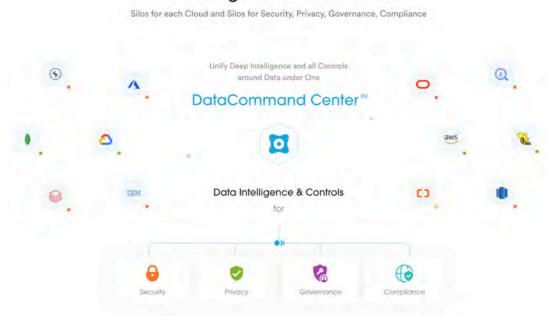

#### Break Silos of Intelligence & Controls

Securiti is the leader in AI-Powered security, privacy, governance and compliance for data across multi-cloud, SaaS and hybrid environments. Organisations globally rely on Securiti to secure and govern data, meet global privacy regulations and stay compliant. Securiti was winner of "Most Innovative Startup" at RSA Conference 2020, winner of "IAPP Privacy Innovation Award", and named "Top 25 Machine Learning Startups to Watch in 2021", by Forbes magazine.