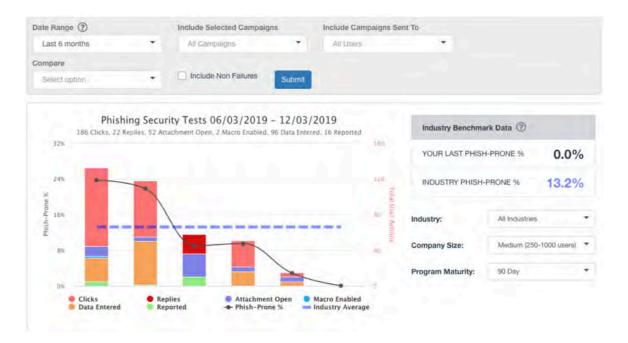

KnowBe4 is a highly sophisticated automated security awareness programme that generates customised and contextualised user training to prevent phishing and spear phishing attacks from attacking networks and sensitive data through malware and ransomware. Training dashboards provide real-time status updates related to individual and collective training and powerful data analytics provide insights on user behaviour and security vulnerabilities. These insights then feed into a refined training programme that drives continuous improvement.

Simulated phishing attacks provide a vivid insight into the effectiveness of user security awareness training and policy compliance and, critically, significantly reduce the exposure of sensitive enterprise data. KnowBe4 builds the 'human firewall' - the most critical element of an effective cyber security solution.