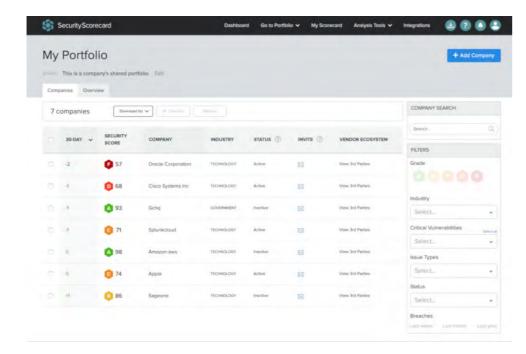

Lacework applies 8 patented Machine Learning algorithms to discover behavioral anomalies in your AWS, GCP and Azure Cloud Control Planes without having to write or maintain any rules.

A security ratings platform that enables enterprises to instantly rate, understand and continually monitor the cyber security risk of any company worldwide. SecurityScorecard does this non intrusively and from an outside-in perspective. The platform is used by over 1,000 customers for use cases including vendor risk management, cyber insurance, board reporting, and M&A.