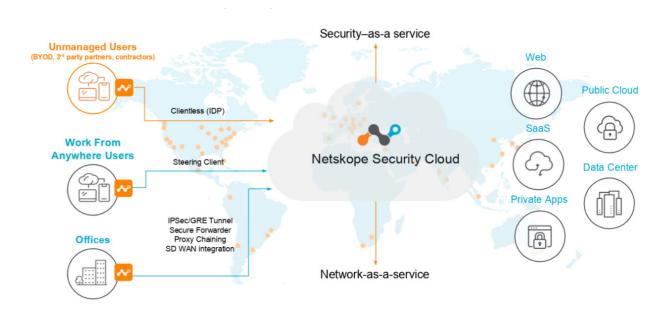

As enterprises embrace Software-as-a-Service, the average organisation has in excess of 1,000 app and cloud services.

Networks are becoming more and more decentralised, and a greater number of users connect directly to the web and apps from any location and any device. The future for Secure Web Gateway is an integration partnership with CASB in a cloud first world for in line app availability.

Netskope understands the context of today's cloud and web usage at the deepest level and provides real-time, granular visibility. It provides control over thousands of apps and cloud services, and enables you to optionally block the use of high-risk apps and cloud services, but safely enable the majority of apps that the business relies on.