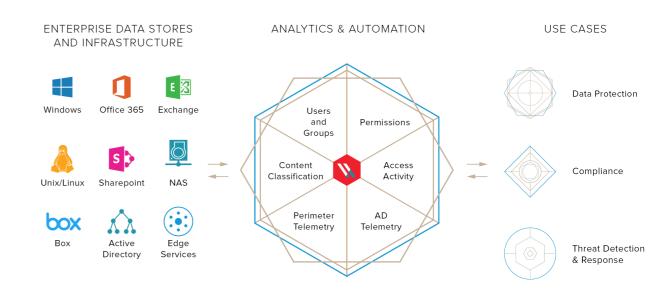

Delinea removes complexity and defines the boundaries of access for thousands of customers worldwide, including over half of the Fortune 100.

Varonis is a pioneer in data security and analytics, specialising in software for data protection, threat detection and response, and compliance. Varonis protects enterprise data by analysing data activity, perimeter telemetry, and user behaviour; prevents disaster by locking down sensitive data; and efficiently sustains a secure state with automation.