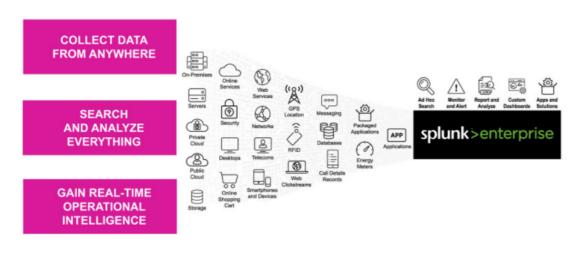

### **Splunk** sturn data into doing

Make better, faster decisions with real-time visibility across the Enterprise. Splunk, the Data-to-Everything Platform, unlocks data across all operations and the business, empowering users to prevent problems before they impact customers. With Al driven insight, IT teams can see more of the details and the impact on the business, when issues occur.