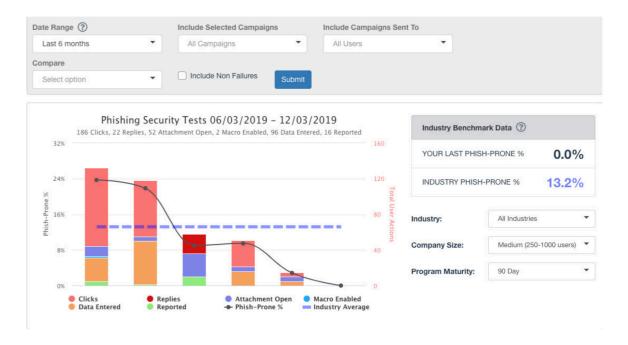

KnowBe4 is a highly sophisticated automated security awareness programme that generates customised and contextualised user training to prevent phishing and spear phishing attacks from attacking networks and sensitive data through malware and ransomware. Training dashboards provide real-time status updates related to individual and collective training and powerful data analytics provide insights on user behaviour and security vulnerabilities. These insights then feed into a refined training programme that drives continuous improvement.

Simulated phishing attacks provide a vivid insight into the effectiveness of user security awareness training and policy compliance and, critically, significantly reduce the exposure of sensitive enterprise data. KnowBe4 builds the 'human firewall' - the most critical element of an effective cyber security solution.