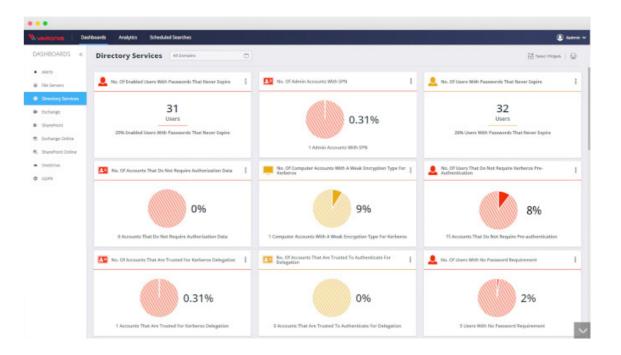

#### Compliance App Consultancy Package

Somerford has developed a suite of applications with dashboards, reports, alerts and searches to help you meet, report and audit some of the most common compliance and audit requirements.