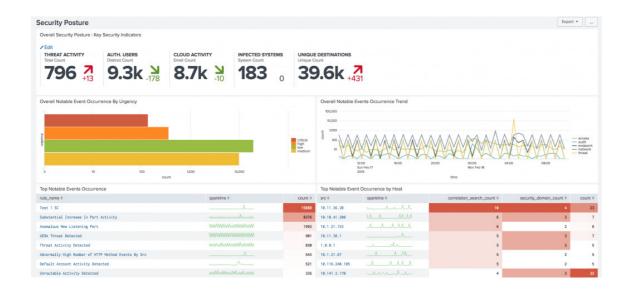

### **Splunk** sturn data into doing

Make better, faster decisions with real-time visibility across the Enterprise. Splunk, the Data-to-Everything Platform, unlocks data across all operations and the business, empowering users to prevent problems before they impact customers. With Al driven insight, IT teams can see more of the details and the impact on the business, when issues occur.